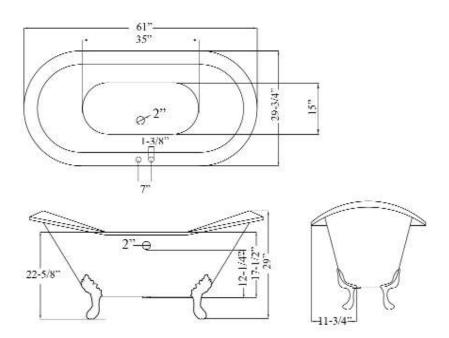

## 61" MACON CAST IRON DOUBLE SLIPPER TUB

Cat. No. CTDS7H61

L: 61" W: 29-<sup>3</sup>/<sub>4</sub>"

H: 29" (from floor to top of tub)

Water depth: 17-1/2" to top of tub Water depth: 12-1/4" to overflow

## The following is recommended for CTDS7H61 tubs:

•Rim-mounted faucet: part #4601 or 4201

•Straight bath supplies: part #5577

·Leg tub drain: part #5599

Gallon Capacity: 30
Shipping Weight: 410 lbs.
Empty Weight: 300 lbs.
Filled Weight: 551 lbs.