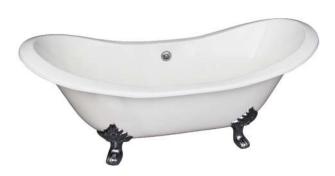

## 61" MACON CAST IRON DOUBLE SLIPPER TUB

Cat. No. CTDS7H61

L: 61" W: 29-<sup>3</sup>/<sub>4</sub>"

H: 29" (from floor to top of tub)

Water depth: 17-1/2" to top of tub Water depth: 12-1/4" to overflow

## **Features:**

- ► Inside finish is white enamel
- ▶7" centers in tub deck
- ▶ Pre-drilled overflow hole
- ► Tub exterior is white (epoxy)
- ► Lion paw feet available in 8 finishes
- ► Tub is thoroughly inspected before shipment